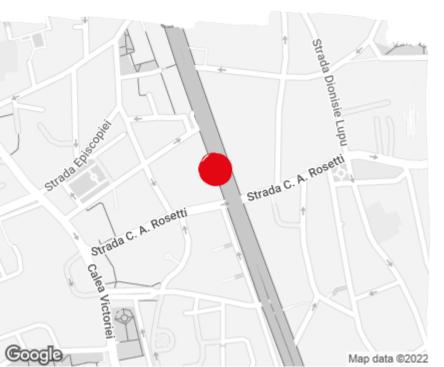

## office**finder.ro**

# Office to let

# Magheru One Offices

Bucharest, Sector 1, 1-3 Magheru Bd.



#### **Building information**

| Building status        | Existing     |
|------------------------|--------------|
| Year of reconstruction | 2012         |
| Parking ratio          | To be agreed |
| Total building area    | 4 765 sq m   |

#### Commercial terms

| Office space*      | after login * |
|--------------------|---------------|
| Parking            | after login * |
| Service charge*    | after login * |
| Minimum lease term | after login * |
| Availability       | after login * |

\* Asking terms for m<sup>2</sup>/month

#### Location



#### Available space

661 og m

Available office space

167 og m

Minimum office space



## office**finder.ro**

#### Standard fit-Out

媣

Air conditioning

 $\blacksquare$ 

•

Openable windows

Generator

Elevators

**UPS** 

=

Raised floor

6

Suspended ceiling

٥

Smoke detectors

 $\approx$ 

Carpeting

<u>A</u>"

Reception

Security

Ē

Switchboard

## Typical floor plan



### Available space

| Floor | Vacant space        | Availability        |
|-------|---------------------|---------------------|
| 3     | please contact us * | please contact us * |
| 5     | please contact us * | please contact us * |
| 6     | please contact us * | please contact us * |
| Total | after login *       |                     |

#### Public transport

Metro: M2

Bus: 122, 137, 361, 381,